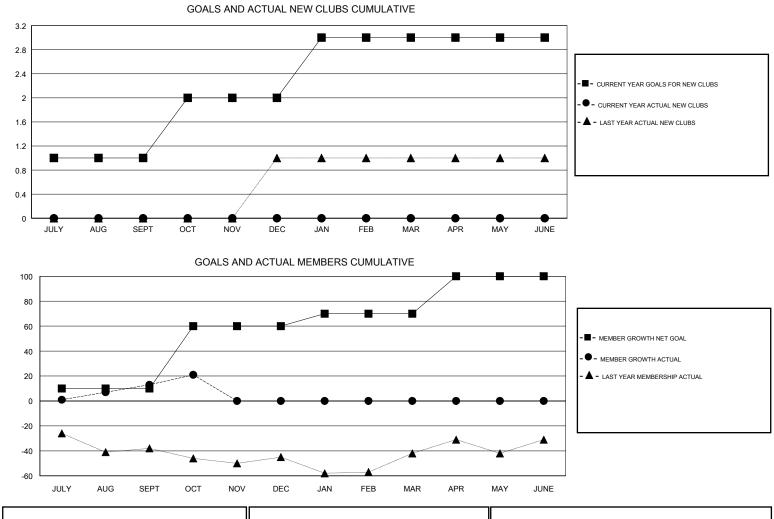

## LOCATION ALABAMA

| -             | Club          | s           |               | Members<br>RESULTS FOR 2018-2019 |                           |                         |                                                    |  |
|---------------|---------------|-------------|---------------|----------------------------------|---------------------------|-------------------------|----------------------------------------------------|--|
|               | RESULTS FOR   | R 2018-2019 |               |                                  |                           |                         |                                                    |  |
| QUARTER       | NEW CLUB GOAL | NEW CLUBS   | DROPPED CLUBS | QUARTER                          | MEMBER GROWTH NET<br>GOAL | MEMBER GROWTH<br>ACTUAL | DROPPED<br>MEMBERS ACTUAL<br>(including transfers) |  |
| JULY/AUG/SEPT | 1             | 0           | 0             | JULY/AUG/SEPT                    | 10                        | 35                      | 22                                                 |  |
| OCT/NOV/DEC   | 1             | 0           | 0             | OCT/NOV/DEC                      | 50                        | 14                      | 5                                                  |  |
| JAN/FEB/MAR   | 1             | 0           | 0             | JAN/FEB/MAR                      | 10                        | 0                       | 0                                                  |  |
| APR/MAY/JUNE  | 0             | 0           | 0             | APR/MAY/JUNE                     | 30                        | 0                       | 0                                                  |  |